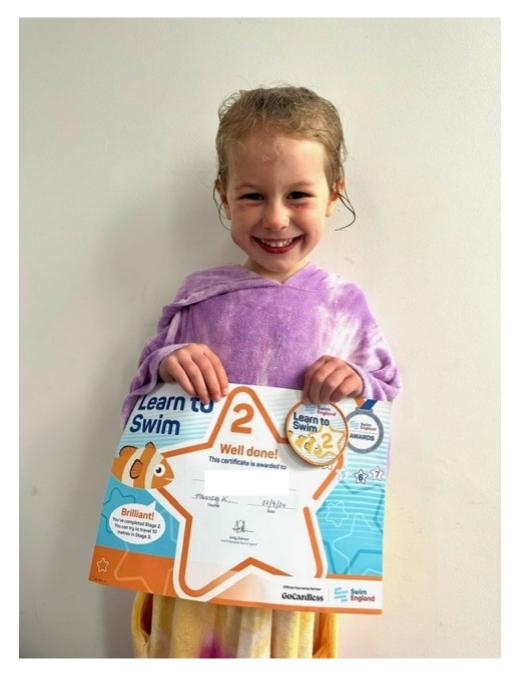

# Out-of-school achievements

A massive well done to Sienna, who has achieved a new swimming badge! We know how hard Sienna has been working in her swimming lessons every week and we are so proud of her amazing achievement.